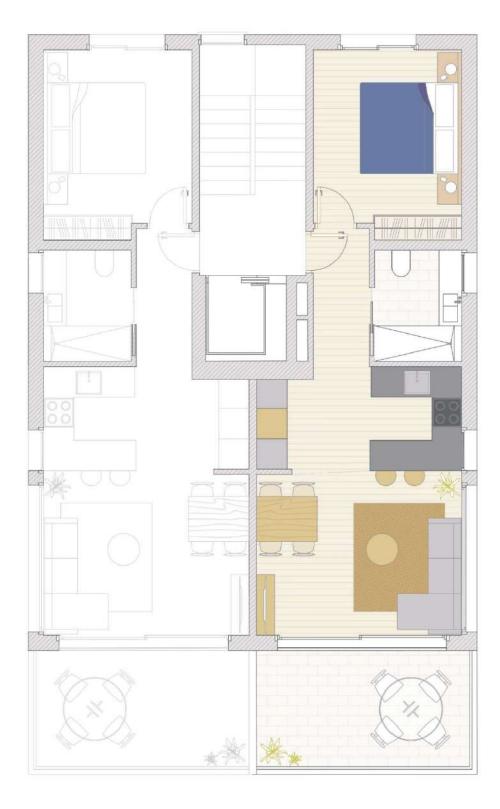

## Ref: 2115-1A

Constructed area: 70,8 m<sup>2</sup> Bedroom: 1 Parking: 1 Terrace: 10,8 m<sup>2</sup> Bathroom: 1 Storage: 1

<u>Fittings</u>: large sliding elements with double glazing, built-in wardrobes, modern ceramic tiles, (hot-cold) air conditioning, underfloor heating, lift, community pool, parking space, storeroom, new construction

PISO 1A

## Planos

• Planta baja