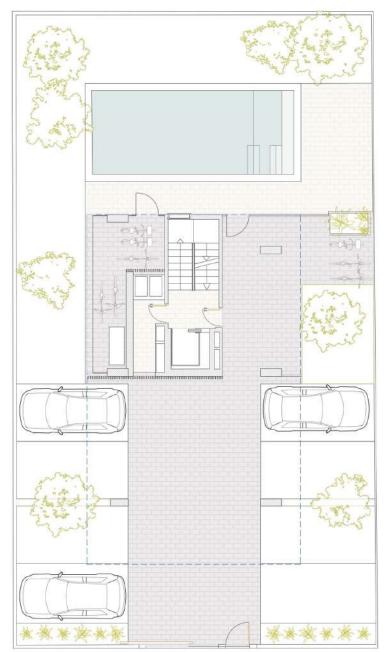

## Ref: 2115-1A

Constructed area: 70,8 m<sup>2</sup> Bedroom: 1 Parking: 1 Terrace: 10,8 m<sup>2</sup> Bathroom: 1 Storage: 1

<u>Fittings</u>: large sliding elements with double glazing, built-in wardrobes, modern ceramic tiles, (hot-cold) air conditioning, underfloor heating, lift, community pool, parking space, storeroom, new construction

## Planos

• Planta baja